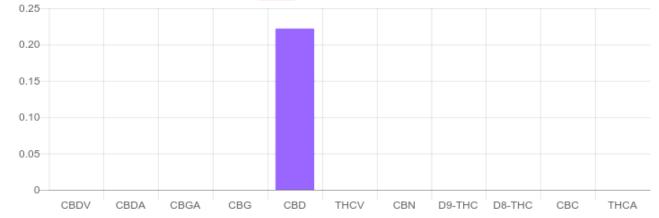

## **Cannabinoids Test**

| cannabinoids                 |        | weight(%) | mg/g  |
|------------------------------|--------|-----------|-------|
| DELTA-9-TETRAHYDROCANNABINOL | D9-THC | N/D       | N/D   |
| TETRAHYDROCANNABINOLIC ACID  | THCA   | N/D       | N/D   |
| CANNABIDIOL                  | CBD    | 0.222%    | 2.217 |
| CANNABIDIOLIC ACID           | CBDA   | N/D       | N/D   |
| CANNABIDIVARIN               | CBDV   | N/D       | N/D   |
| CANNABICHROMENE              | CBC    | N/D       | N/D   |
| CANNABINOL                   | CBN    | N/D       | N/D   |
| CANNABIGEROL                 | CBG    | N/D       | N/D   |
| CANNABIGEROLIC ACID          | CBGA   | N/D       | N/D   |
| DELTA-8-TETRAHYDROCANNABINOL | D8-THC | N/D       | N/D   |
| TETRAHYDROCANNABIVARIN       | THCV   | N/D       | N/D   |
| TOTAL D9-THC                 |        | N/D       | N/D   |
| TOTAL CBD*                   |        | 0.222%    | 2.217 |
| TOTAL CANNABINOIDS           |        | 0.222%    | 2.220 |

Cannabinoid Weight(%)

\*Total CBD = CBD + CBDA x 0.877