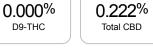

## **Cannabinoids Test**

| cannabinoids                 |        | weight(%) | mg/g  |
|------------------------------|--------|-----------|-------|
| DELTA-9-TETRAHYDROCANNABINOL | D9-THC | N/D       | N/D   |
| TETRAHYDROCANNABINOLIC ACID  | THCA   | N/D       | N/D   |
| CANNABIDIOL                  | CBD    | 0.222%    | 2.217 |
| CANNABIDIOLIC ACID           | CBDA   | N/D       | N/D   |
| CANNABIDIVARIN               | CBDV   | N/D       | N/D   |
| CANNABICHROMENE              | CBC    | N/D       | N/D   |
| CANNABINOL                   | CBN    | N/D       | N/D   |
| CANNABIGEROL                 | CBG    | N/D       | N/D   |
| CANNABIGEROLIC ACID          | CBGA   | N/D       | N/D   |
| DELTA-8-TETRAHYDROCANNABINOL | D8-THC | N/D       | N/D   |
| TETRAHYDROCANNABIVARIN       | THCV   | N/D       | N/D   |
| TOTAL D9-THC                 |        | N/D       | N/D   |
| TOTAL CBD*                   |        | 0.222%    | 2.217 |
| TOTAL CANNABINOIDS           |        | 0.222%    | 2.220 |