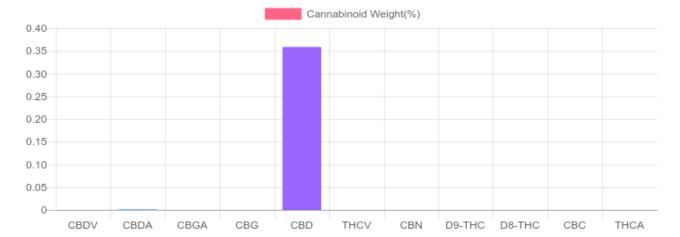

## Sample

0.000% D9-THC 0.360% Total CBD

### **Cannabinoids Test**

| cannabinoids                 |        | weight(%) | mg/g  |
|------------------------------|--------|-----------|-------|
| DELTA-9-TETRAHYDROCANNABINOL | D9-THC | N/D       | N/D   |
| TETRAHYDROCANNABINOLIC ACID  | THCA   | N/D       | N/D   |
| CANNABIDIOL                  | CBD    | 0.359%    | 3.588 |
| CANNABIDIOLIC ACID           | CBDA   | 0.001%    | 0.009 |
| CANNABIDIVARIN               | CBDV   | N/D       | N/D   |
| CANNABICHROMENE              | CBC    | N/D       | N/D   |
| CANNABINOL                   | CBN    | N/D       | N/D   |
| CANNABIGEROL                 | CBG    | N/D       | N/D   |
| CANNABIGEROLIC ACID          | CBGA   | N/D       | N/D   |
| DELTA-8-TETRAHYDROCANNABINOL | D8-THC | N/D       | N/D   |
| TETRAHYDROCANNABIVARIN       | THCV   | N/D       | N/D   |
| TOTAL D9-THC                 |        | N/D       | N/D   |
| TOTAL CBD*                   |        | 0.360%    | 3.595 |
| TOTAL CANNABINOIDS           |        | 0.360%    | 3.600 |

\*Total CBD = CBD + CBDA x 0.877